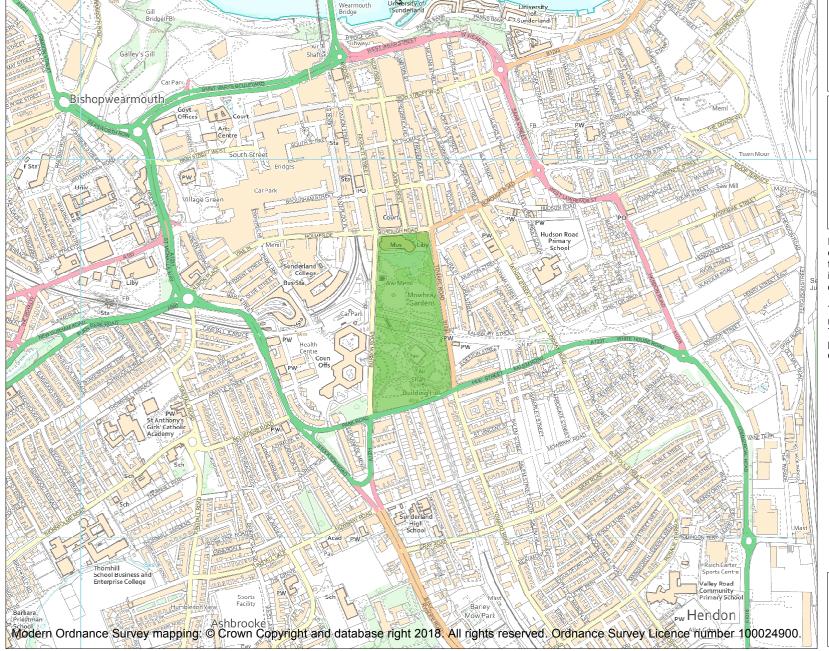

This is an A4 sized map and should be printed full size at A4 with no page scaling set.

Name: MOWBRAY PARK

Heritage Category:

Park and Garden

**List Entry No**: 1001320

Grade:

County:

District: Sunderland

**List Entry NGR:** NZ 39875 56580

**Map Scale:** 1:10000

Print Date: 3 July 2024

HistoricEngland.org.uk